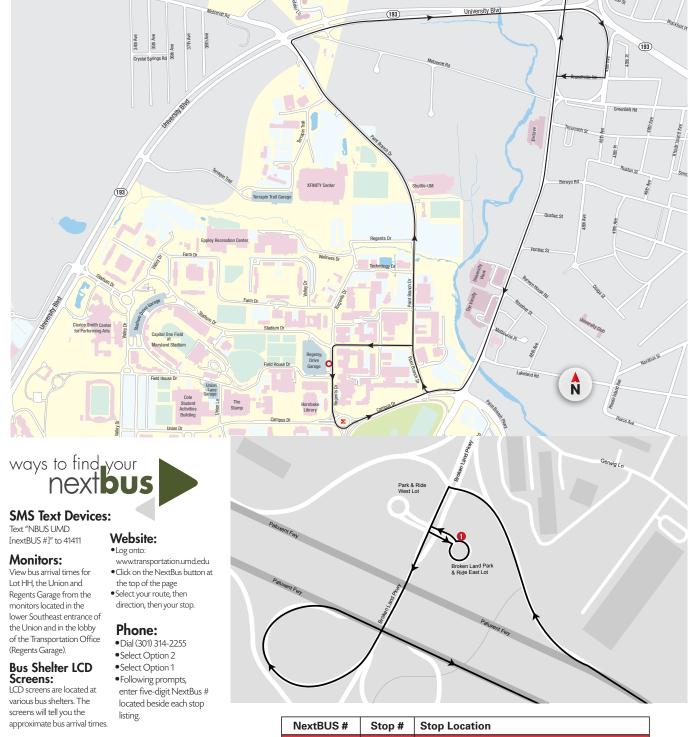

## **142 COLUMBIA PARK & RIDE**

| NextBUS # | Stop # | Stop Location                    |
|-----------|--------|----------------------------------|
| 10003     | •      | Regents Drive Garage             |
| 50040     | 1      | Broken Land East Park & Ride Lot |
| 10003     | •      | Regents Drive Garage             |